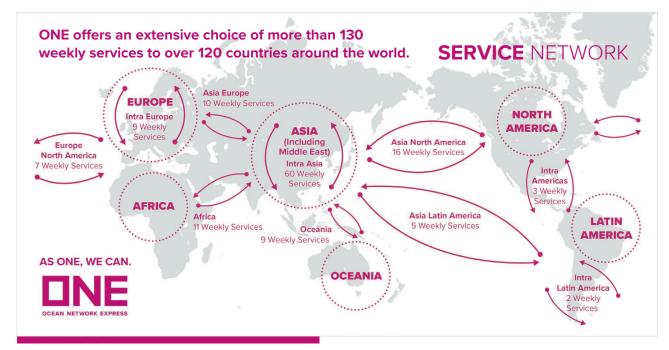

6th Largest Container Carrier in the World

224 Vessels (1.59 million TEU\*)

More than 130 Weekly Services to 120 Countries

8,000 Employees Worldwide\*\*