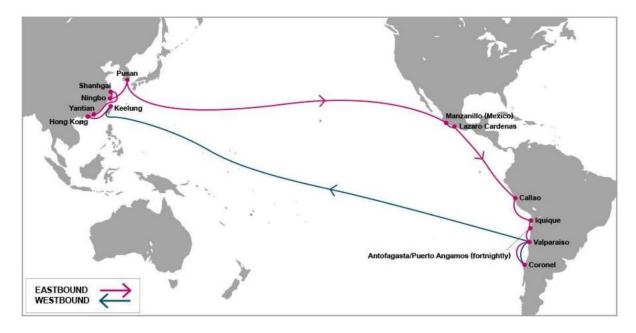

## Asia Latin America Express 1 (ALX1) - Transit Days

|         | Keelung | Hong<br>Kong | Yantian | Shanghai | Ningbo | Pusan |
|---------|---------|--------------|---------|----------|--------|-------|
| Coronel | 29      | 32           | 32      | 35       | 37     | 40    |

<sup>\*</sup> Additional ports in Asia would be covered by ONE's extensive network through transhipment service