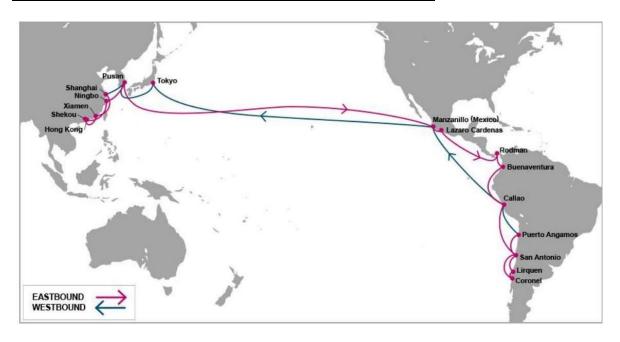

## Asia Latin America Express 2 (ALX2) - Transit Days

|         | Tokyo | Yokohama | Kobe | Osaka | Nagoya | Hakata | Moji |
|---------|-------|----------|------|-------|--------|--------|------|
| Lirquen | 32    | 33       | 37   | 37    | 36     | 38     | 39   |
| Coronel | 34    | 35       | 39   | 39    | 38     | 40     | 41   |

<sup>\*</sup>Premium JAPAN coverage, including all transshipment options via TYO For more information, please contact your local ONE office.